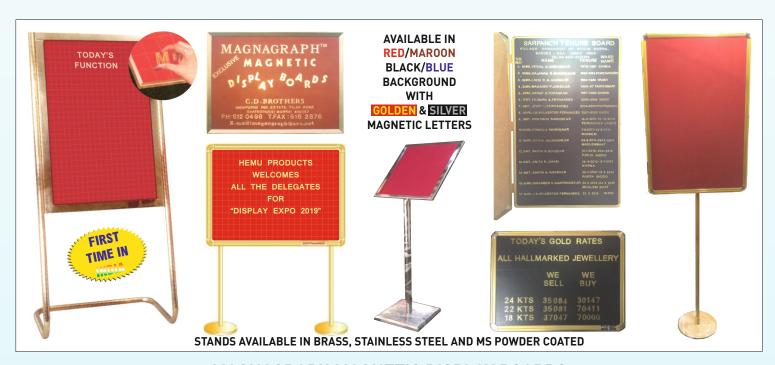

# **DISPLAY SYSTEMS**



WHITE BOARDS
MAGNETIC BOARDS



CERAMIC BOARDS (WHITE & CHALK)



CHALK BOARDS GREEN/BLACK



NOTICE BOARDS
PIN-UP BOARDS



**CORK BOARD** 



SLIDING GLASS
COVER NOTICE BOARDS



GRAPH BOARDS (WITH GRID)



COMBINATION BOARDS



DOUBLE-SIDED BOARDS



KEY BOARDS
(WITH LOCK & DOOR COVER)



GLASS WRITING BOARDS MAGNETIC & NON-MAGNETIC



NOTICE BOARD
WITH ACRYLIC DOOR





## DISPLAY SYSTEMS





## INTERACTIVE DISPLAY BOARD

### **CUSTOMISED BOARDS**



### MAGNAGRAPH MAGNETIC DISPLAY BOARDS



**PROJECTION SCREENS AND PROJECTORS** 



## FIXOGRAPH®

## DISPLAY SYSTEMS



CEILING MOUNTS
PROJECTOR TROLLEYS



ELECTRONIC MOVING & LED DISPLAYS



**NAME PLATES** 



PODIUMS MADE IN MS POWDER COATED WITH WOODEN TOP, WOOD AND ACRYLIC (WITH INBUILT CORDLESS MIC, AMPLIFIER, SPEAKER SYSTEM & MORE)



MAGAZINE / NEWSPAPER / CATALOGS DISPLAY STANDS



**READING STANDS** 



STANDS - TRIPOD, WOODEN, TELESCOPIC, SINGLE PIPE, 4-LEGGED & FLIP CHART BOARD WITH STAND



STANDS - EXHIBITION DISPLAYS, REVOLVING, UNIVERSAL, MOVABLE & DRAWING STAND



## DISPLAY SYSTEMS





### **SOCIETY NAME BOARDS**

**GLOW SIGNS, SIGNAGES, STANDEES, DOOR PLATES** 



LETTER BOX AND SUGGESTION BOX

'Q' MANAGERS



**ACRYLIC DESKS** 



**MODULAR DRAWERS** 



**ACCESSOR