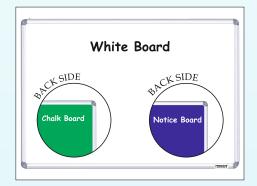

COMBINATION BOARDS

DOUBLE-SIDED BOARDS

KEY BOARDS
(WITH LOCK & DOOR COVER)

GLASS WRITING BOARDS MAGNETIC & NON-MAGNETIC

NOTICE BOARD
WITH ACRYLIC DOOR