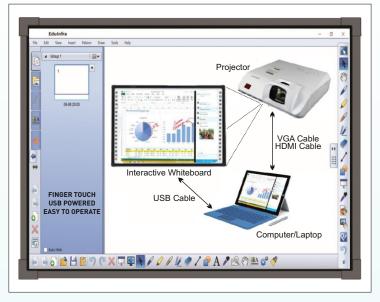

# **DISPLAY SYSTEMS**



WHITE BOARDS
MAGNETIC BOARDS



CERAMIC BOARDS (WHITE & CHALK)



CHALK BOARDS GREEN/BLACK



NOTICE BOARDS
PIN-UP BOARDS



**CORK BOARD** 



SLIDING GLASS
COVER NOTICE BOARDS



GRAPH BOARDS (WITH GRID)



COMBINATION BOARDS



DOUBLE-SIDED BOARDS



KEY BOARDS
(WITH LOCK & DOOR COVER)



GLASS WRITING BOARDS MAGNETIC & NON-MAGNETIC



NOTICE BOARD
WITH ACRYLIC DOOR





## DISPLAY SYSTEMS





## INTERACTIVE DISPLAY BOARD

### **CUSTOMISED BOARDS**



### MAGNAGRAPH MAGNETIC DISPLAY BOARDS



**PROJECTION SCREENS AND PROJECTORS** 



## FIXOGRAPH®

## DISPLAY SYSTEMS



CEILING MOUNTS
PROJECTOR TROLLEYS



ELECTRONIC MOVING & LED DISPLAYS



**NAME PLATES** 



PODIUMS MADE IN MS POWDER COATED WITH WOODEN TOP, WOOD AND ACRYLIC (WITH INBUILT CORDLESS MIC, AMPLIFIER, SPEAKER SYSTEM & MORE)



MAGAZINE / NEWSPAPER / CATALOGS DISPLAY STANDS



**READING STANDS** 



STANDS - TRIPOD, WOODEN, TELESCOPIC, SINGLE PIPE, 4-LEGGED & FLIP CHART BOARD WITH STAND



STANDS - EXHIBITION DISPLAYS, REVOLVING, UNIVERSAL, MOVABLE & DRAWING STAND



## DISPLAY SYSTEMS





### **SOCIETY NAME BOARDS**

**GLOW SIGNS, SIGNAGES, STANDEES, DOOR PLATES** 



LETTER BOX AND SUGGESTION BOX

'Q' MANAGER