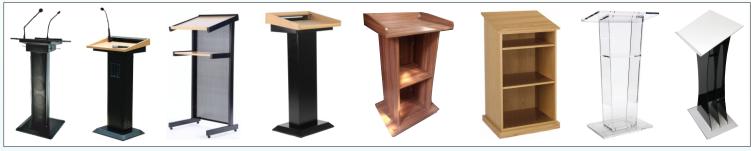

## DISPLAY SYSTEMS

CEILING MOUNTS
PROJECTOR TROLLEYS

ELECTRONIC MOVING & LED DISPLAYS

**NAME PLATES** 

PODIUMS MADE IN MS POWDER COATED WITH WOODEN TOP, WOOD AND ACRYLIC (WITH INBUILT CORDLESS MIC, AMPLIFIER, SPEAKER SYSTEM & MORE)