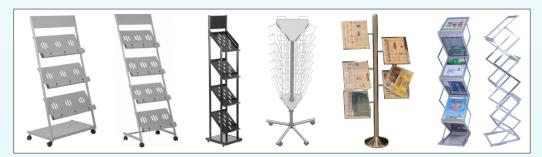

MAGAZINE / NEWSPAPER / CATALOGS DISPLAY STANDS

**READING STANDS** 

STANDS - TRIPOD, WOODEN, TELESCOPIC, SINGLE PIPE, 4-LEGGED & FLIP CHART BOARD WITH STAND

STANDS - EXHIBITION DISPLAYS, REVOLVING, UNIVERSAL, MOVABLE & DRAWING STAND