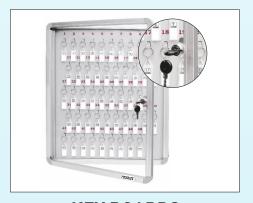

COMBINATION BOARDS

DOUBLE-SIDED BOARDS

KEY BOARDS
(WITH LOCK & DOOR COVER)

GLASS WRITING BOARDS MAGNETIC & NON-MAGNETIC

NOTICE BOARD
WITH ACRYLIC DOOR