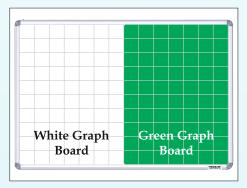

# **DISPLAY SYSTEMS**

WHITE BOARDS
MAGNETIC BOARDS

CERAMIC BOARDS (WHITE & CHALK)

CHALK BOARDS GREEN/BLACK

NOTICE BOARDS
PIN-UP BOARDS

**CORK BOARD** 

SLIDING GLASS
COVER NOTICE BOARDS

GRAPH BOARDS (WITH GRID)