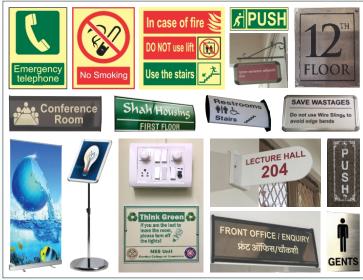

### **SOCIETY NAME BOARDS**

**GLOW SIGNS, SIGNAGES, STANDEES, DOOR PLATES** 

LETTER BOX AND SUGGESTION BOX

'Q' MANAGERS

**ACRYLIC DESKS** 

**MODULAR DRAWERS** 

**ACCESSORIES** 