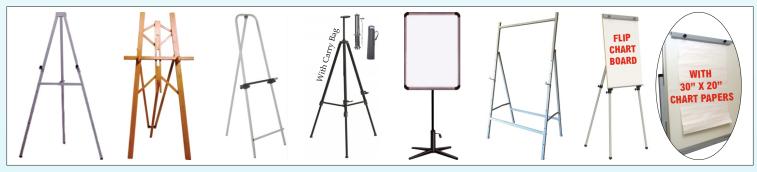

MAGAZINE / NEWSPAPER / CATALOGS DISPLAY STANDS

**READING STANDS** 

STANDS - TRIPOD, WOODEN, TELESCOPIC, SINGLE PIPE, 4-LEGGED & FLIP CHART BOARD WITH STAND

STANDS - EXHIBITION DISPLAYS, REVOLVING, UNIVERSAL, MOVABLE & DRAWING STAND