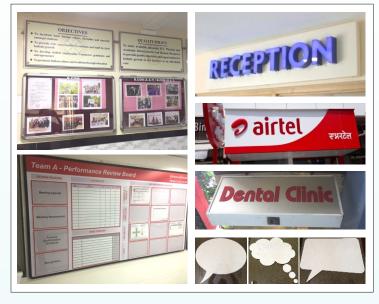

## INTERACTIVE DISPLAY BOARD

## DISPLAY SYSTEMS

CEILING MOUNTS
PROJECTOR TROLLEYS

ELECTRONIC MOVING & LED DISPLAYS

**NAME PLATES** 

PODIUMS MADE IN MS POWDER COATED WITH WOODEN TOP, WOOD AND ACRYLIC (WITH INBUILT CORDLESS MIC, AMPLIFIER, SPEAKER SYSTEM & MORE)

### **SOCIETY NAME BOARDS**

**GLOW SIGNS, SIGNAGES, STANDEES, DOOR PLATES** 

LETTER BOX AND SUGGESTION BOX

'Q' MANAGERS

**ACRYLIC DESKS** 

**MODULAR DRAWERS** 

**ACCESSORIES** 