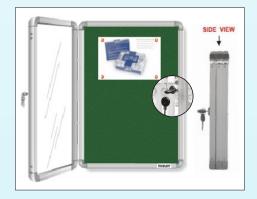

COMBINATION BOARDS

DOUBLE-SIDED BOARDS

KEY BOARDS
(WITH LOCK & DOOR COVER)

GLASS WRITING BOARDS MAGNETIC & NON-MAGNETIC

NOTICE BOARD
WITH ACRYLIC DOOR