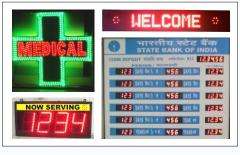

## DISPLAY SYSTEMS

CEILING MOUNTS
PROJECTOR TROLLEYS

ELECTRONIC MOVING & LED DISPLAYS

**NAME PLATES** 

PODIUMS MADE IN MS POWDER COATED WITH WOODEN TOP, WOOD AND ACRYLIC (WITH INBUILT CORDLESS MIC, AMPLIFIER, SPEAKER SYSTEM & MORE)