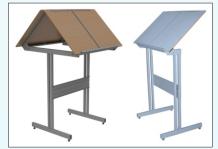

MAGAZINE / NEWSPAPER / CATALOGS DISPLAY STANDS

**READING STANDS** 

STANDS - TRIPOD, WOODEN, TELESCOPIC, SINGLE PIPE, 4-LEGGED & FLIP CHART BOARD WITH STAND

STANDS - EXHIBITION DISPLAYS, REVOLVING, UNIVERSAL, MOVABLE & DRAWING STAND