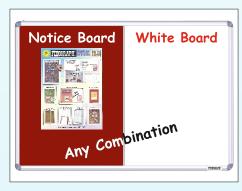

COMBINATION BOARDS

DOUBLE-SIDED BOARDS

KEY BOARDS
(WITH LOCK & DOOR COVER)

GLASS WRITING BOARDS MAGNETIC & NON-MAGNETIC

NOTICE BOARD
WITH ACRYLIC DOOR