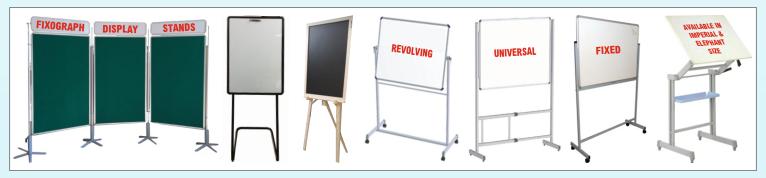

## FIXOGRAPH®

MAGAZINE / NEWSPAPER / CATALOGS DISPLAY STANDS

**READING STANDS** 

STANDS - TRIPOD, WOODEN, TELESCOPIC, SINGLE PIPE, 4-LEGGED & FLIP CHART BOARD WITH STAND

STANDS - EXHIBITION DISPLAYS, REVOLVING, UNIVERSAL, MOVABLE & DRAWING STAND